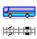

## Program for drawing Bus Seating plan and Bus axle load calculations

Choosing the chassis.

In BusWIN it is possible add seats and other components by dragging with mouse.

BusWIN program calculates axle loads and also the wheel loads.