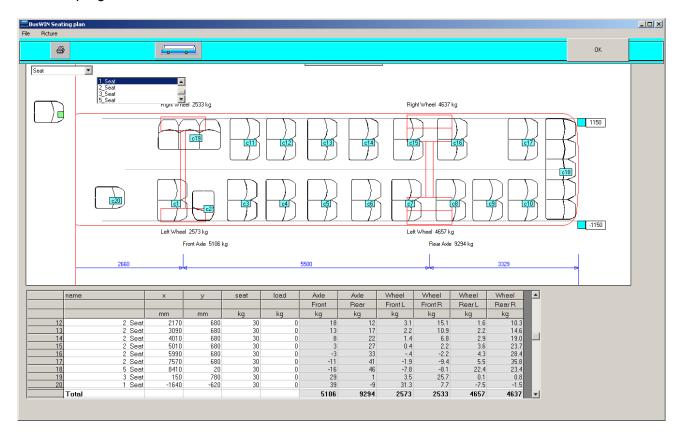

## Seating plan and axle load calculations for small buses:

Choosing the chassis.

It is possible to add seats and other components by dragging with mouse.

BusWIN program calculates axle loads and also the wheel loads.