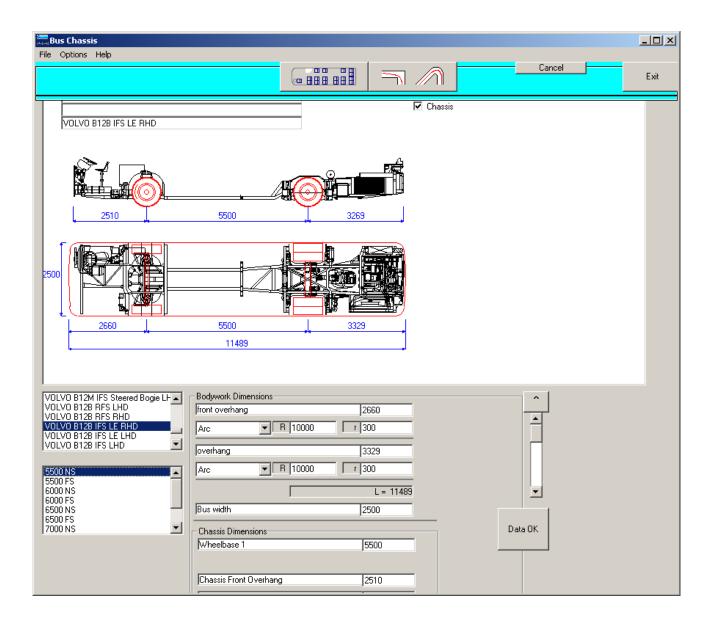

## **BusWIN\_Seating plan**

A new program version for big buses and small buses

## Program for drawing Bus Seating plan and Bus axle load calculations

Choosing the chassis.

In BusWIN it is possible add seats and other components by dragging with mouse.

BusWIN program calculates axle loads and also the wheel loads.