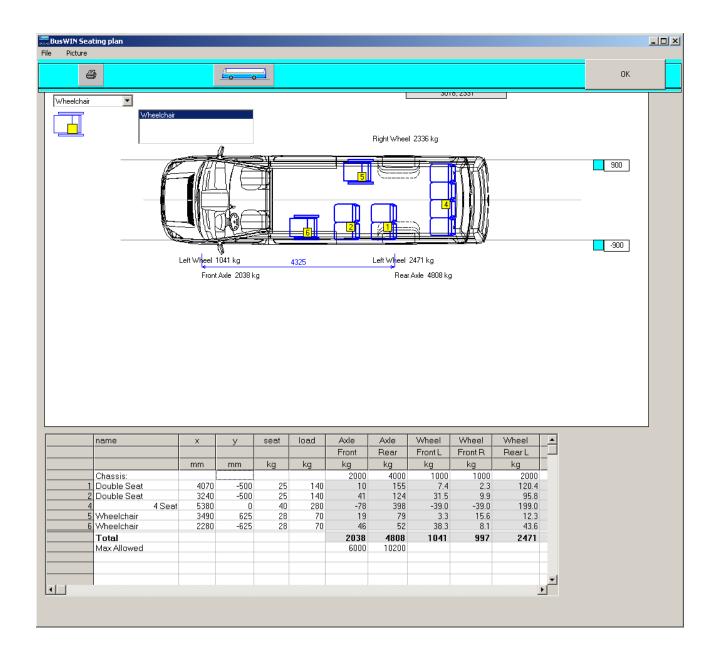

## Program for drawing Bus Seating plan and Bus axle load calculations

Choosing the chassis.

In BusWIN it is possible add seats and other components by dragging with mouse.

BusWIN program calculates axle loads and also the wheel loads.

## Seating plan and axle load calculations for small buses:

Choosing the chassis.

It is possible to add seats and other components by dragging with mouse.

BusWIN program calculates axle loads and also the wheel loads.