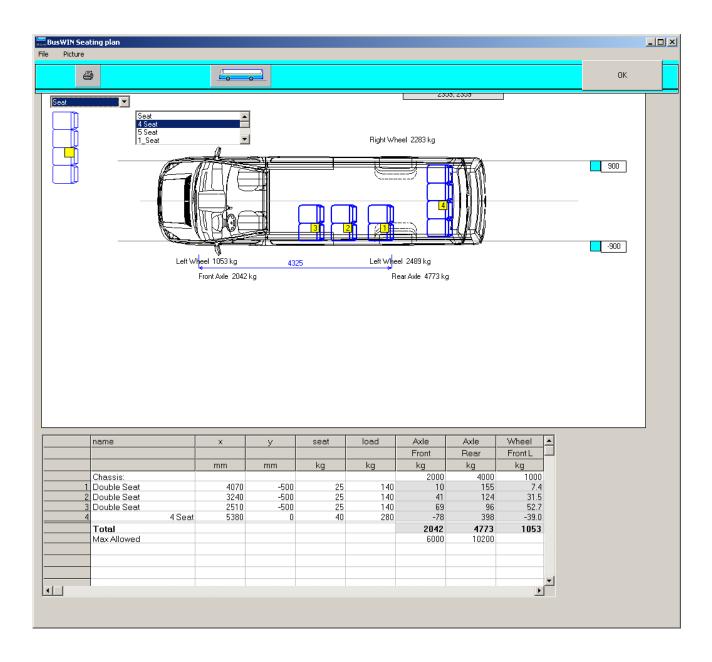

## Program for drawing Bus Seating plan and Bus axle load calculations

Choosing the chassis.

In BusWIN it is possible add seats and other components by dragging with mouse.

BusWIN program calculates axle loads and also the wheel loads.

## Seating plan and axle load calculations for small buses:

Choosing the chassis.

It is possible to add seats and other components by dragging with mouse.

BusWIN program calculates axle loads and also the wheel loads.